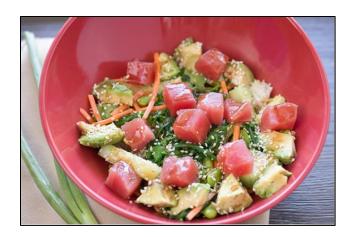

## Poke Bowl (GF)

Your choice of chilled sushi grade tuna OR seared tofu tossed in 'SoWabi marinade' (a soy based, rice vinegar wasabi marinade) over Asian rice w/ sesame seeds, seaweed salad, cucumber, shredded carrots, edamame, avocado & scallions

tofu poke- \$11.50 tuna poke - \$12.50