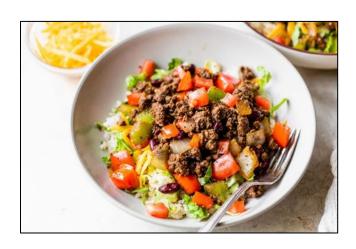

## **Bison Bowl**

Extra lean seasoned bison meat grilled, served over brown rice, black beans, roasted corn, tomatoes, pickled onion, cheddar cheese, romaine lettuce tossed in serrano chili dressing and drizzled blue agave Sriracha \$12.50