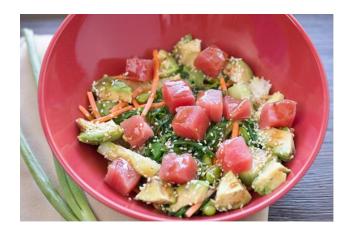

## Poke Bowl (GF)

Your choice of chilled sushi grade tuna OR seared tofu tossed in 'SoWabi marinade' (a soy based, rice vinegar wasabi marinade) over Asian rice w/ sesame seeds, seaweed salad, cucumber, shredded carrots, edamame, avocado & scallions

tofu poke- \$11.50 tuna poke - \$12.50